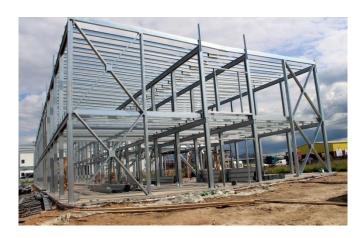

ssian and international residents

In September 2011 000 Jotun Paints has acquired 9 hectares of land in the Fedorovsky Industrial Park as the first step in constructing a factory for production of paint and powder coatings. In October 2012 there was a new factory foundation stone laying ceremony

In August 2012 one of the leading industrial companies JSC "Agrisovgas" has acquired 6.2 hectares of industrial land in the "Fyodorovskoe" Industrial park with the intention to build one of the largest galvanization factories in the St. Petersburg area with production capacity of 55 thousand tons per year. This will be the third facility of this kind in Russia to be built by "Agrisovgas".



## **Photos of buildings**









LLC «Fed-Immobilen»

## Photos of buildings under construction









LLC «Fed-Immobilen»

## **Infrastructure of Industrial park**



Electric substation - 10 mWt

Gas substation №1

Sewer (system) household





Storm water sewer

Roads

Water



LLC «Fed-Immobilen»

## **Infrastructure of Industrial park**





## «WestCall» in the industrial park «Fyodorovskoye»



Internet provider «WestCall» laid the fiber-optic cable to the industrial park «Fyodorovskoye» and connected to their network the first residents of the industrial park





## Land plots overview

Total Area: > 121 ha

> Lots available: 2,2-10 ha

> Cadastral numbers: each land plot has its own cadastral number

Owner: property of legal entity

Certificate of Title: obtained

Land category: settlement lands

Assignment of land use: industrial and residential land, conversion according to to