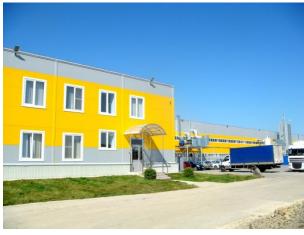

Fyodorovskoe: Masterplan**

At this moment the industrial park counts 21 Russian and international residents

In September 2011 000 Jotun Paints has acquired 9 hectares of land in the Fedorovsky Industrial Park as the first step in constructing a factory for production of paint and powder coatings. In October 2012 there was a new factory foundation stone laying ceremony

In August 2012 one of the leading industrial companies JSC "Agrisovgas" has acquired 6.2 hectares of industrial land in the "Fyodorovskoe" Industrial park with the intention to build one of the largest galvanization factories in the St. Petersburg area with production capacity of 55 thousand tons per year. This will be the third facility of this kind in Russia to be built by "Agrisovgas".



## **Photos of buildings**









LLC «Fed-Immobilen»

## Photos of buildings under construction









LLC «Fed-Immobilen»

## **Infrastructure of Industrial park**



Electric substation - 10 mWt

Gas substation №1

Sewer (system) household





Storm water sewer

Roads

Water



LLC «Fed-Immobilen»

## **Infrastructure of Industrial park**





## «WestCall» in the industrial park «Fyodorovskoye»



Internet provider «WestCall» laid the fiber-optic cable to the industrial park «Fyodorovskoye» and connected to their network the first residents of the industrial park





## Land plots overview

Total Area: > 121 ha

> Lots available: 2,2-10 ha

> Cadastral numbers: each land plot has its own cadastral number

Owner: property of legal entity

Certificate of Title: obtained

Land category: settlement lands

Assignm