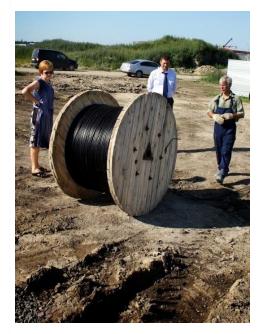

## «WestCall» in the industrial park «Fyodorovskoye»

Internet provider «WestCall» laid the fiber-optic cable to the industrial park «Fyodorovskoye» and connected to their network the first residents of the industrial park