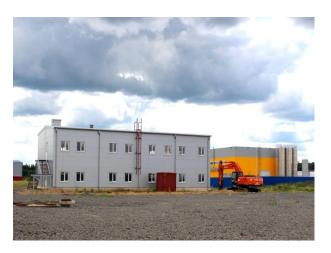

yodorovskoe: Masterplan**

At this moment the industrial park counts 21 Russian and international residents

In September 2011 000 Jotun Paints has acquired 9 hectares of land in the Fedorovsky Industrial Park as the first step in constructing a factory for production of paint and powder coatings. In October 2012 there was a new factory foundation stone laying ceremony

In August 2012 one of the leading industrial companies JSC "Agrisovgas" has acquired 6.2 hectares of industrial land in the "Fyodorovskoe" Industrial park with the intention to build one of the largest galvanization factories in the St. Petersburg area with production capacity of 55 thousand tons per year. This will be the third facility of this kind in Russia to be built by "Agrisovgas".



## **Photos of buildings**









LLC «Fed-Immobilen»

## Photos of buildings under construction









LLC «Fed-Immobilen»

## **Infrastructure of Industrial park**



Electric substation - 10 mWt

Gas substation №1

Sewer (system) household





Storm water sewer

Roads

Water



LLC «Fed-Immobilen»

## **Infrastructure of Industrial park**





## «WestCall» in the industrial park «Fyodorovskoye»



Internet provider «WestCall» laid the fiber-optic cable to the industrial park «Fyodorovskoye» and connected to their network the first residents of the industrial park





## Land plots overview

Total Area: > 121 ha

> Lots available: 2,2-10 ha

> Cadastral numbers: each land plot has its own cadastral number

Owner: property of legal entity

Certificate of Title: obtained

Land category: settlement lands

Assignmen