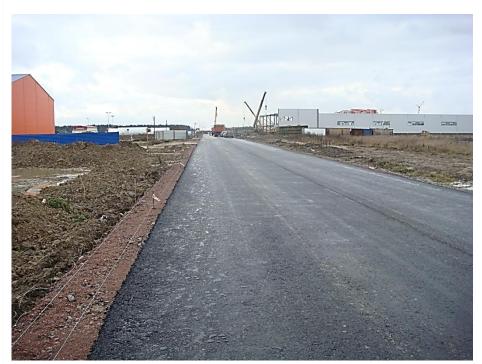

#### **Completed works:**

- ✓ Sewage system the second phase is constructed
- Household and rainwater sewage system drained to 85% of land plot
- ✓ Water supply drained, 2nd level of pump station is under construction
- √ Roads 3 roads are constructed.
- ✓ Gas pipe constructed, gas distribution substation #1 is installed, gas distribution substation #2 is under construction
- ✓ Electricity permanent electricity will be available by spring of 2013 upon request of residents. Currently electricity of the 2nd category is under construction
- ✓ Territory planning project is authorized