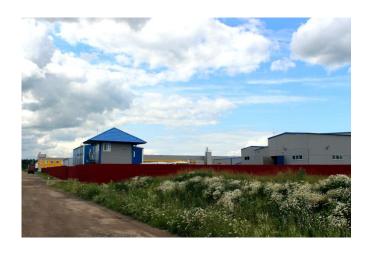

21 Russian and international residents

In September 2011 000 Jotun Paints has acquired 9 hectares of land in the Fedorovsky Industrial Park as the first step in constructing a factory for production of paint and powder coatings. In October 2012 there was a new factory foundation stone laying ceremony

In August 2012 one of the leading industrial companies JSC "Agrisovgas" has acquired 6.2 hectares of industrial land in the "Fyodorovskoe" Industrial park with the intention to build one of the largest galvanization factories in the St. Petersburg area with production capacity of 55 thousand tons per year. This will be the third facility of this kind in Russia to be built by "Agrisovgas".



## **Photos of buildings**









LLC «Fed-Immobilen»

## Photos of buildings under construction









LLC «Fed-Immobilen»

## **Infrastructure of Industrial park**



Electric substation - 10 mWt

Gas substation №1

Sewer (system) household





Storm water sewer

Roads

Water



LLC «Fed-Immobilen»

## **Infrastructure of Industrial park**





## «WestCall» in the industrial park «Fyodorovskoye»



Internet provider «WestCall» laid the fiber-optic cable to the industrial park «Fyodorovskoye» and connected to their network the first residents of the industrial park





## Land plots overview

Total Area: > 121 ha

> Lots available: 2,2-10 ha

> Cadastral numbers: each land plot has its own cadastral number

Owner: property of legal entity

Certificate of Title: obtained

Land category: settlement lands

Assignment of land use: industrial and residential land, conversion according