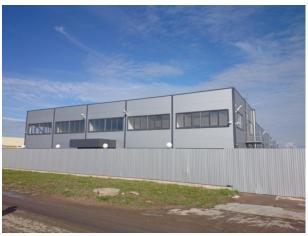

dorovskoe: Masterplan**

At this moment the industrial park counts 21 Russian and international residents

In September 2011 000 Jotun Paints has acquired 9 hectares of land in the Fedorovsky Industrial Park as the first step in constructing a factory for production of paint and powder coatings. In October 2012 there was a new factory foundation stone laying ceremony

In August 2012 one of the leading industrial companies JSC "Agrisovgas" has acquired 6.2 hectares of industrial land in the "Fyodorovskoe" Industrial park with the intention to build one of the largest galvanization factories in the St. Petersburg area with production capacity of 55 thousand tons per year. This will be the third facility of this kind in Russia to be built by "Agrisovgas".



## **Photos of buildings**









LLC «Fed-Immobilen»

## Photos of buildings under construction









LLC «Fed-Immobilen»

## **Infrastructure of Industrial park**



Electric substation - 10 mWt

Gas substation №1

Sewer (system) household





Storm water sewer

Roads

Water



LLC «Fed-Immobilen»

## **Infrastructure of Industrial park**





## «WestCall» in the industrial park «Fyodorovskoye»



Internet provider «WestCall» laid the fiber-optic cable to the industrial park «Fyodorovskoye» and connected to their network the first residents of the industrial park





## Land plots overview

Total Area: > 121 ha

> Lots available: 2,2-10 ha

> Cadastral numbers: each land plot has its own cadastral number

Owner: property of legal entity

Certificate of Title: obtained

Land category: settlement lands

Assignment