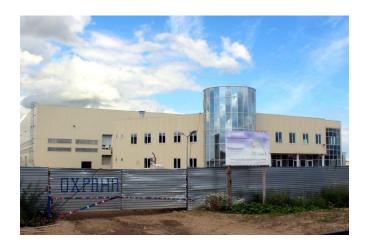

Russian and international residents

In September 2011 000 Jotun Paints has acquired 9 hectares of land in the Fedorovsky Industrial Park as the first step in constructing a factory for production of paint and powder coatings. In October 2012 there was a new factory foundation stone laying ceremony

In August 2012 one of the leading industrial companies JSC "Agrisovgas" has acquired 6.2 hectares of industrial land in the "Fyodorovskoe" Industrial park with the intention to build one of the largest galvanization factories in the St. Petersburg area with production capacity of 55 thousand tons per year. This will be the third facility of this kind in Russia to be built by "Agrisovgas".



## **Photos of buildings**









LLC «Fed-Immobilen»

## Photos of buildings under construction









LLC «Fed-Immobilen»

## **Infrastructure of Industrial park**



Electric substation - 10 mWt

Gas substation №1

Sewer (system) household





Storm water sewer

Roads

Water



LLC «Fed-Immobilen»

## **Infrastructure of Industrial park**





## «WestCall» in the industrial park «Fyodorovskoye»



Internet provider «WestCall» laid the fiber-optic cable to the industrial park «Fyodorovskoye» and connected to their network the first residents of the industrial park





## Land plots overview

Total Area: > 121 ha

> Lots available: 2,2-10 ha

> Cadastral numbers: each land plot has its own cadastral number

Owner: property of legal entity

Certificate of Title: obtained

Land category: settlement lands

Assignment of land use: industrial and residential land, conversion according to