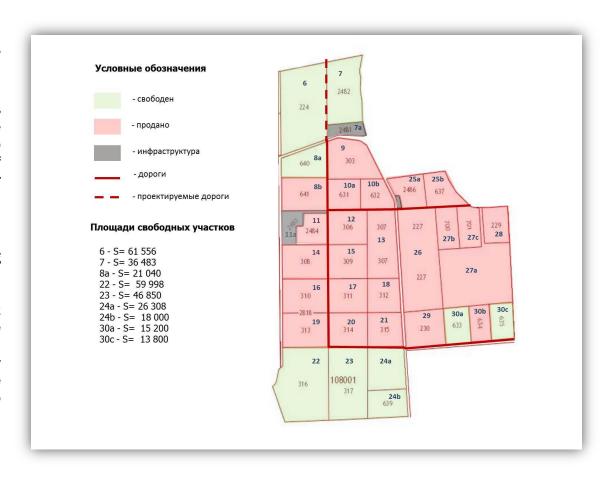

## Land plots overview

Total Area: > 121 ha

> Lots available: 2,2-10 ha

> Cadastral numbers: each land plot has its own cadastral number

Owner: property of legal entity

Certificate of Title: obtained

Land category: settlement lands

Assignment of land use: industrial and residential land, conversion according to town plan "Fyodorovskoe", 2007

Due diligence: German law firm Beiten Bukhardt

> Loan financing: "Bank St Petersburg", Gasprombank, Sberbank RF