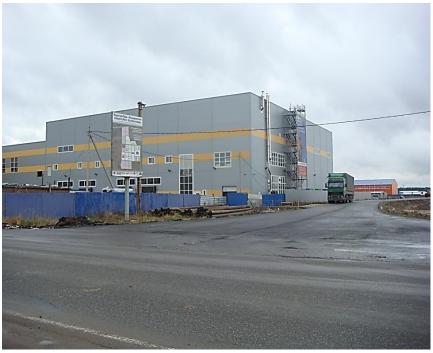

was a new factory foundation stone laying ceremony

In August 2012 one of the leading industrial companies JSC "Agrisovgas" has acquired 6.2 hectares of industrial land in the "Fyodorovskoe" Industrial park with the intention to build one of the largest galvanization factories in the St. Petersburg area with production capacity of 55 thousand tons per year. This will be the third facility of this kind in Russia to be built by "Agrisovgas".



## **Photos of buildings**









LLC «Fed-Immobilen»

## Photos of buildings under construction









LLC «Fed-Immobilen»

## **Infrastructure of Industrial park**



Electric substation - 10 mWt

Gas substation №1

Sewer (system) household





Storm water sewer

Roads

Water



LLC «Fed-Immobilen»

## **Infrastructure of Industrial park**





## «WestCall» in the industrial park «Fyodorovskoye»



Internet provider «WestCall» laid the fiber-optic cable to the industrial park «Fyodorovskoye» and connected to their network the first residents of the industrial park





## Land plots overview

Total Area: > 121 ha

> Lots available: 2,2-10 ha

> Cadastral numbers: each land plot has its own cadastral number

Owner: property of legal entity

Certificate of Title: obtained

Land category: settlement lands

Assignment of land use: industrial and residential land, conversion according to town plan "Fyodorovskoe", 2007

Due diligence: German law firm Beiten Bukhardt

> Loan financing: "Bank St Petersburg", Gasprombank, Sberbank RF



## **Schedule for Technical Specifications and Construction**

#### **Preliminary technical specific