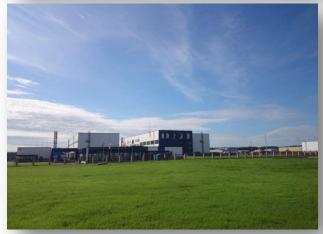

n #2 is under construction
- ✓ Electricity permanent electricity will be available by spring of 2013 upon request of residents. Currently electricity of the 2nd category is under construction
- ✓ Territory planning project is authorized

#### **Benefits**

✓ In the Leningrad region operates regional law № 113 «About state support of the organizations engaged in investment activity on the territory of the Leningrad region», that was passed in December 2012. The document establishes the measures of state support in the form of tax breaks for investors who implement projects in the region. Tax breaks for investors accounted for 13.5% of income tax and zero tax rate on the property

✓ Residents of the "Industrial Park" Fyodorovskoye " is entitled to use these privileges



### **Contacts**





Fed-Immobilen

info@fedprom.ru



187021 Russia, Lenigradskaya oblast, Tosnenskiy region, Shosseynaya str., 12a



Tel.: +7 812 449 28 07

www.fedprom.ru