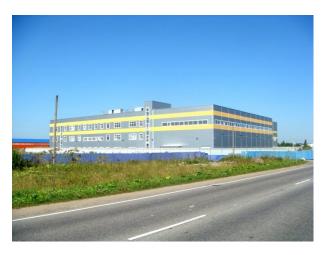

rk Fyodorovskoe: Masterplan**

At this moment the industrial park counts 21 Russian and international residents

In September 2011 000 Jotun Paints has acquired 9 hectares of land in the Fedorovsky Industrial Park as the first step in constructing a factory for production of paint and powder coatings. In October 2012 there was a new factory foundation stone laying ceremony

In August 2012 one of the leading industrial companies JSC "Agrisovgas" has acquired 6.2 hectares of industrial land in the "Fyodorovskoe" Industrial park with the intention to build one of the largest galvanization factories in the St. Petersburg area with production capacity of 55 thousand tons per year. This will be the third facility of this kind in Russia to be built by "Agrisovgas".



## **Photos of buildings**









LLC «Fed-Immobilen»

## Photos of buildings under construction









LLC «Fed-Immobilen»

## **Infrastructure of Industrial park**



Electric substation - 10 mWt

Gas substation №1

Sewer (system) household





Storm water sewer

Roads

Water



LLC «Fed-Immobilen»

## **Infrastructure of Industrial park**





## «WestCall» in the industrial park «Fyodorovskoye»



Internet provider «WestCall» laid the fiber-optic cable to the industrial park «Fyodorovskoye» and connected to their network the first residents of the industrial park





## Land plots overview

Total Area: > 121 ha

> Lots available: 2,2-10 ha

> Cadastral numbers: each land plot has its own cadastral number

Owner: property of legal entity

Certificate of Title: obtained

Land category: settlement lands

Assig