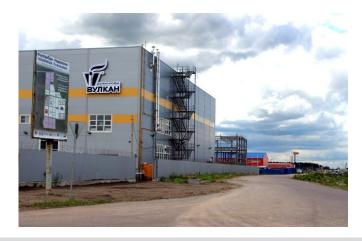

1 Russian and international residents

In September 2011 000 Jotun Paints has acquired 9 hectares of land in the Fedorovsky Industrial Park as the first step in constructing a factory for production of paint and powder coatings. In October 2012 there was a new factory foundation stone laying ceremony

In August 2012 one of the leading industrial companies JSC "Agrisovgas" has acquired 6.2 hectares of industrial land in the "Fyodorovskoe" Industrial park with the intention to build one of the largest galvanization factories in the St. Petersburg area with production capacity of 55 thousand tons per year. This will be the third facility of this kind in Russia to be built by "Agrisovgas".



## **Photos of buildings**









LLC «Fed-Immobilen»

## Photos of buildings under construction









LLC «Fed-Immobilen»

## **Infrastructure of Industrial park**



Electric substation - 10 mWt

Gas substation №1

Sewer (system) household





Storm water sewer

Roads

Water



LLC «Fed-Immobilen»

## **Infrastructure of Industrial park**





## «WestCall» in the industrial park «Fyodorovskoye»



Internet provider «WestCall» laid the fiber-optic cable to the industrial park «Fyodorovskoye» and connected to their network the first residents of the industrial park





## Land plots overview

Total Area: > 121 ha

> Lots available: 2,2-10 ha

> Cadastral numbers: each land plot has its own cadastral number

Owner: property of legal entity

Certificate of Title: obtained

Land category: settlement lands

Assignment of land use: industrial and residential land, conversion according t