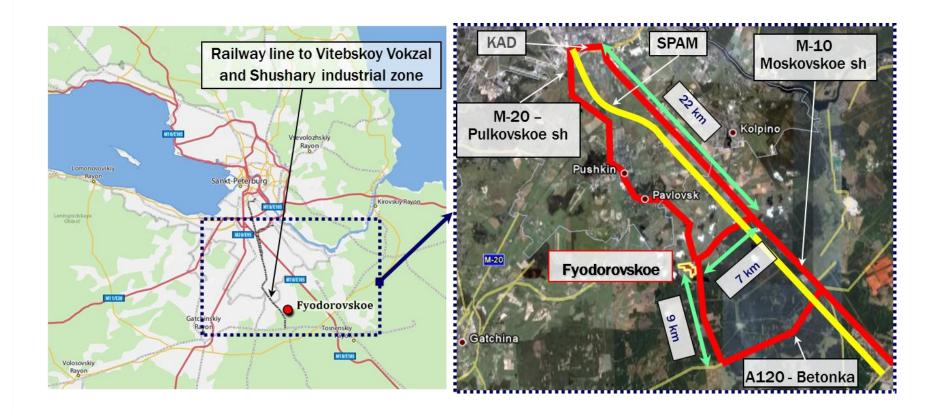

## Location

|   |   | ndustrial park is situated near the ST Petersburg-Moscow highway, St Petersburg<br>and logistical center | g's major industrial |
|---|---|----------------------------------------------------------------------------------------------------------|----------------------|
| [ |   | Leningradskaya region, Tosnenskiy district, industrial zone «Fedorovskoe», land                          | d plots «Izhorets»   |
| [ |   | 22 km from KAD                                                                                           |                      |
| [ |   | 22 km from the Pulkovo airport                                                                           |                      |
| [ |   | 11 km from Pushkin                                                                                       |                      |
| [ |   | 7 km from Pavlovsk                                                                                       |                      |
| [ |   | 7km from Moskovskoe highway (M10)                                                                        | 6                    |
| [ |   | 3 km from the Moscow-St.Petersburg highway (SPAM)- plan of 2010                                          |                      |
| [ |   | 500m from Izhora-river                                                                                   | 100                  |
| > | F | Public transport                                                                                         |                      |
| [ |   | 15 min from the land plot to the elektrichka station on foot ("Platforma 34")                            |                      |
| [ |   | 45 min by train till Vitebskiy railway station                                                           |                      |
| [ |   | 20 min by elektrichka till railway stop "Zvezdnaya"                                                      |                      |
|   |   |                                                                                                          |                      |

## **Accessibility**

- Roads
  - ☐ 7 km from St Petersburg-Moscow highway
  - □ 5 km from the planned express highway St Petersburg-Moscow (SPAM)

- Port
- Easy access to the port in Lomonosov, to the "Pulkovo" airport (highways A120, M20, M11), to the Baltic states and Europe, as well as to the south-eastern part of Leningradskiy region (A120, M18).
- Access to the trading port (Ust-Luga)
- Railway
  - ☐ Part of the railway line Pavlovsk-Pushkin-Shushary-Vitebskiy railway station
  - 4 km from the freight terminal (station "Novolisino"), currently reconstructed as a part of the Mga-Gatchina-Weimarn-Ivangorod line, from the south to the Gulf of Finland